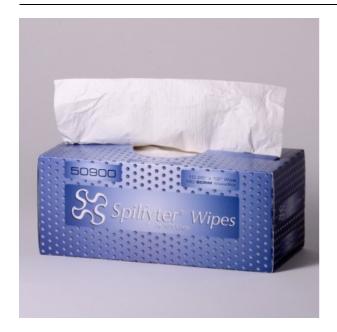

- Spilfyter Heavy-Duty Pop-Out Box Wipes have a polished Industrial look.
- The Board strength has also been improved by over 20%!
- Made with 100% Recycled Paper; 4-Ply Paper Construction
- Low-Lint Excellent For Glass And Surface Cleaning
- Soft Feel Wont Scratch Most Surfaces
- 4 Plies Offer Excellent Absorbency